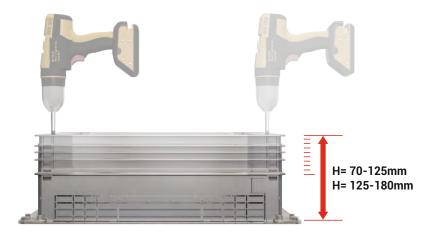

## Why Use Height Adjusted Junction Box?

- 1- To prevent the screed to crack, the junction box and duct lower surfaces must be settled completely to the concrete floor.
  - Therefore the junction box height adjustment must be done from top, not bottom. In this case E-LINE DB/YA series junction boxes offer the perfect solution.
- 2- For spaces with varied screed height, it offers two different maximum level (125 mm and 180 mm) height adjustment setting.
- 3- It includes a precision mechanism allowing the height to be adjusted incrementally and very precisely in mm.