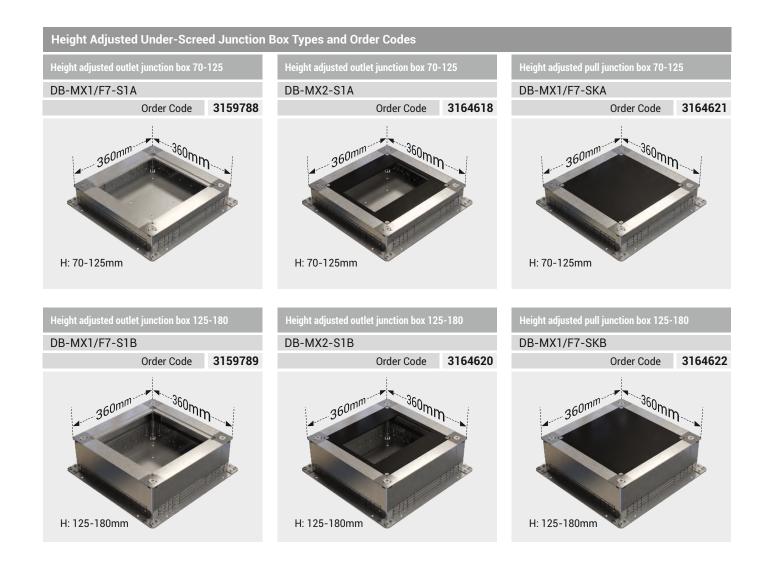

#### **▶▶** General Product Features / Order Codes

#### · DB/YA-S1A

Under-Screed outlet junction box with 70-125 mm height adjustment. (Minimum screed height 70mm)

#### · DB/YA-S1B

Under-Screed outlet junction box with 125-180mm height adjustment. (Minimum screed height 125mm)

#### DB/YA-SKA

Under-Screed pull junction box with 70-125 mm height adjustment. (Minimum screed height 70mm)

#### · DB/YA-SKB

Under-Screed pull junction box with 125-180mm height adjustment. (Minimum screed height 125mm)