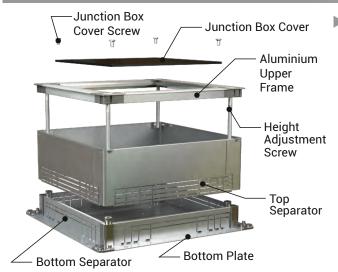

## **▶Output Junction Box (DB/YA-S1)**

- Used for outlet (socket) boxes and has no cover.
- Height adjusted "S" type outlet junction boxes provide pre-screed and post-screed height adjustment thanks to its specially designed screws and top separator on aluminium upper frame corners.

### **▶Pull Junction Box (DB/YA-SK)**

- Includes an access hole with a cover in order to install cables for low current and high current.
- Height adjusted "SK" type pull junction boxes provide pre-screed and post-screed height adjustment thanks to its specially designed screws and top separator on aluminium upper frame corners.

## Why Use Height Adjusted Junction Box?

- 1- To prevent the screed to crack, the junction box and duct lower surfaces must be settled completely to the concrete floor.
  - Therefore the junction box height adjustment must be done from top, not bottom. In this case E-LINE DB/YA series junction boxes offer the perfect solution.
- 2- For spaces with varied screed height, it offers two different maximum level (125 mm and 180 mm) height adjustment setting.
- 3- It includes a precision mechanism allowing the height to be adjusted incrementally and very precisely in mm.