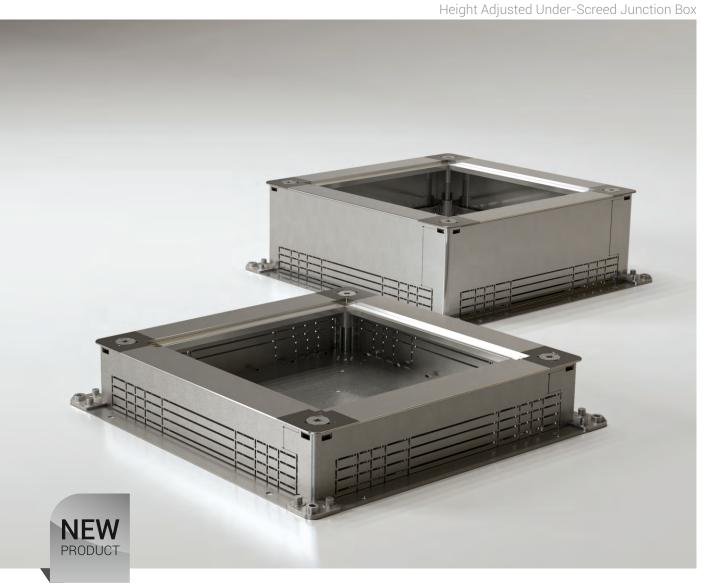

## ▶▶E-LINE DB/YA (Height Adjusted Under-Screed Junction Box)

## **▶Output Junction Box (DB/YA-S1)**

- Used for outlet (socket) boxes and has no cover.
- Height adjusted "S" type outlet junction boxes provide pre-screed and post-screed height adjustment thanks to its specially designed screws and top separator on aluminium upper frame corners.

### **▶Pull Junction Box (DB/YA-SK)**

- Includes an access hole with a cover in order to install cables for low current and high current.
- Height adjusted "SK" type pull junction boxes provide pre-screed and post-screed height adjustment thanks to its specially designed screws and top separator on aluminium upper frame corners.