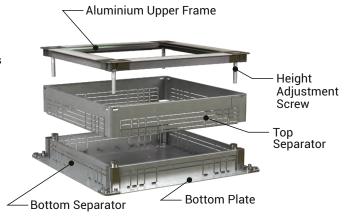

## **▶Output Junction Box (DB/YA-S1)**

- Used for outlet (socket) boxes and has no cover.
- Height adjusted "S" type outlet junction boxes provide pre-screed and post-screed height adjustment thanks to its specially designed screws and top separator on aluminium upper frame corners.

### **▶Pull Junction Box (DB/YA-SK)**

- Includes an access hole with a cover in order to install cables for low current and high current.
- Height adjusted "SK" type pull junction boxes provide pre-screed and post-screed height adjustment thanks to its specially designed screws and top separator on aluminium upper frame corners.

## Why Use Height Adjusted Junction Box?

- 1- To prevent the screed to crack, the junction box and duct lower surfaces must be settled completely to the concrete floor.
  - Therefore the junction box height adjustment must be done from top, not bottom. In this case E-LINE DB/YA series junction boxes offer the perfect solution.
- 2- For spaces with varied screed height, it offers two different maximum level (125 mm and 180 mm) height adjustment setting.
- 3- It includes a precision mechanism allowing the height to be adjusted incrementally and very precisely in mm.