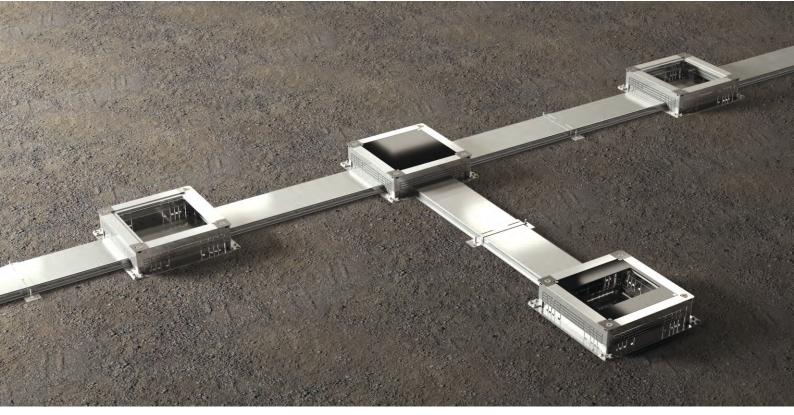

## **▶**Outlet Junction Box and Pull Junction Box Solutions

### **▶Pull Junction Box (DB/YA-SK)**

- Includes an access hole with a cover in order to install cables for low current and high current.
- Height adjusted "SK" type pull junction boxes provide pre-screed and post-screed height adjustment thanks to its specially designed screws and top separator on aluminium upper frame corners.